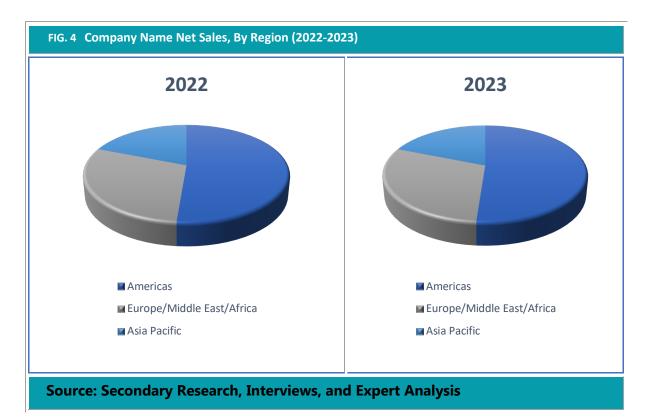

Al-enabled maintenance and support services to optimize clients' IT infrastructure, both on-premises and in the cloud.

IBM Financing offers financial solutions that enable clients to acquire the necessary IT systems and services. This segment focuses on both client and commercial financing, helping organizations acquire infrastructure, software, and services through fieldble financing models.]

#### 1.1.3 **Financials**

#### TABLE 2 Company Name Revenue (USD Million) and Market Share (%) (2021-2024)





# 1.1.4 Investment in Research and Development

Research and development costs incomed and charged to income for the facet pass ander facetoise 1, 2011 and 2011 area (2011). "It takes and (2011) 1.22" relies magnitude





#### 1.1.5 **Company Name Net Sales, By Segments (2022-2023)**



## 1.1.6 **Company Name Net Sales, By Region (2022-2023)**

# 1.1.7 **Product Specification**

| Product          | Product Description