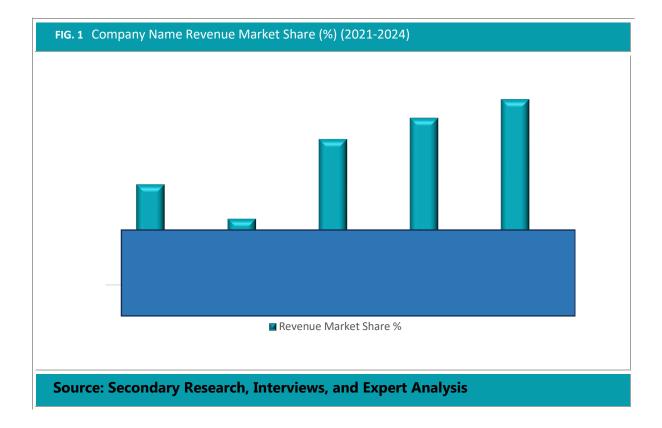

#### TABLE 2 Company Name Revenue (USD Million) and Market Share (%) (2021-2024)